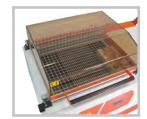

- Easy to program and operate
- Easy to adjust work surface for fast changeover from job to job
- L-sealer and heat tunnel combined into a single unit to reduce machine footprint
- Film perforation wheel relieves pressure and 'pillowing' effect from heat shrinking process
- Magnetic hold-down feature during complete machine cycle

Quick and easy loading

Magnetic hold-down feature

User friendly set up