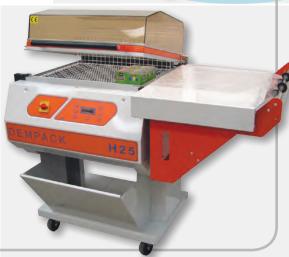

## DEMPACK H20 & DEMPACK H25

The **Dempack H20** and **H25** are single step machines incorporating seal, trim and shrink into a single operation. These unique chamber style shrink systems operate with a shrink hood instead of a tunnel. The hood is pressed down manually for seal pressure, closure is then maintained by an electronic hold-down magnet during the seal and shrink operations.

## SPECIFICATIONS DEM\_H20

| SPECIFICATIONS          | DEM-H20                                  | DEM-H25                               |
|-------------------------|------------------------------------------|---------------------------------------|
| Average Output / Hour   | 200-300                                  | 200-300                               |
| Seal Bar Size           | 17" x 12" (440 X 300mm)                  | 22" x 17" (600 X 430mm)               |
| Maximum Product Height  | 8-1⁄4" (210mm)                           | 10-¼" (260mm)                         |
| Machine Dimensions      | 48.5"L x 27"W x 52" H (123 x 68 x 131cm) | 60"L x 31"W x 56"H (152 x 78 x 143cm) |
| Shipping Size           | 44"L x 27"W x 27"H (111 x 68 x 69cm)     | 59"L x34"W x 31"H (149 x 86 x 78cm)   |
| Machine Weight          | 190 lbs (88 kg)                          | 340 lbs (153 kg)                      |
| Electrical Requirements | 220VAC, 50/60Hz, 2,300w                  | 220VAC, 50/60Hz, 3,600w               |