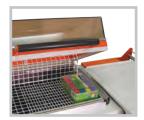

- Easy to program and operate
- Easy to adjust work surface for fast changeover from job to job
- L-sealer and heat tunnel combined into a single unit to reduce machine footprint
- Film perforation wheel relieves pressure and 'pillowing' effect from heat shrinking process
- Magnetic hold-down feature during complete machine cycle

Quick and easy loading

Magnetic hold-down feature

User friendly set up