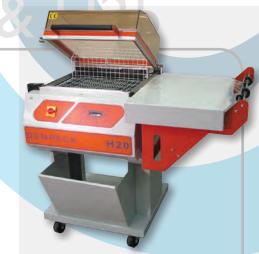

## DEMPACK H20 & DEMPACK H25

The **Dempack H20** and **H25** are single step machines incorporating seal, trim and shrink into a single operation. These unique chamber style shrink systems operate with a shrink hood instead of a tunnel. The hood is pressed down manually for seal pressure, closure is then maintained by an electronic hold-down magnet during the seal and shrink operations.

## SPECIFICATIONS DEM\_H20

| SPECIFICATIONS          | DEM-H20                                  | DEM-H25                               |
|-------------------------|------------------------------------------|---------------------------------------|
| Average Output / Hour   | 200-300                                  | 200-300                               |
| Seal Bar Size           | 17" x 12" (440 X 300mm)                  | 22" x 17" (600 X 430mm)               |
| Maximum Product Height  | 8-1⁄4" (210mm)                           | 10-¼" (260mm)                         |
| Machine Dimensions      | 48.5"L x 27"W x 52" H (123 x 68 x 131cm) | 60"L x 31"W x 56"H (152 x 78 x 143cm) |
| Shipping Size           | 44"L x 27"W x 27"H (111 x 68 x 69cm)     | 59"L x34"W x 31"H (149 x 86 x 78cm)   |
| Machine Weight          | 190 lbs (88 kg)                          | 340 lbs (153 kg)                      |
| Electrical Requirements | 220VAC, 50/60Hz, 2,300w                  | 220VAC, 50/60Hz, 3,600w               |